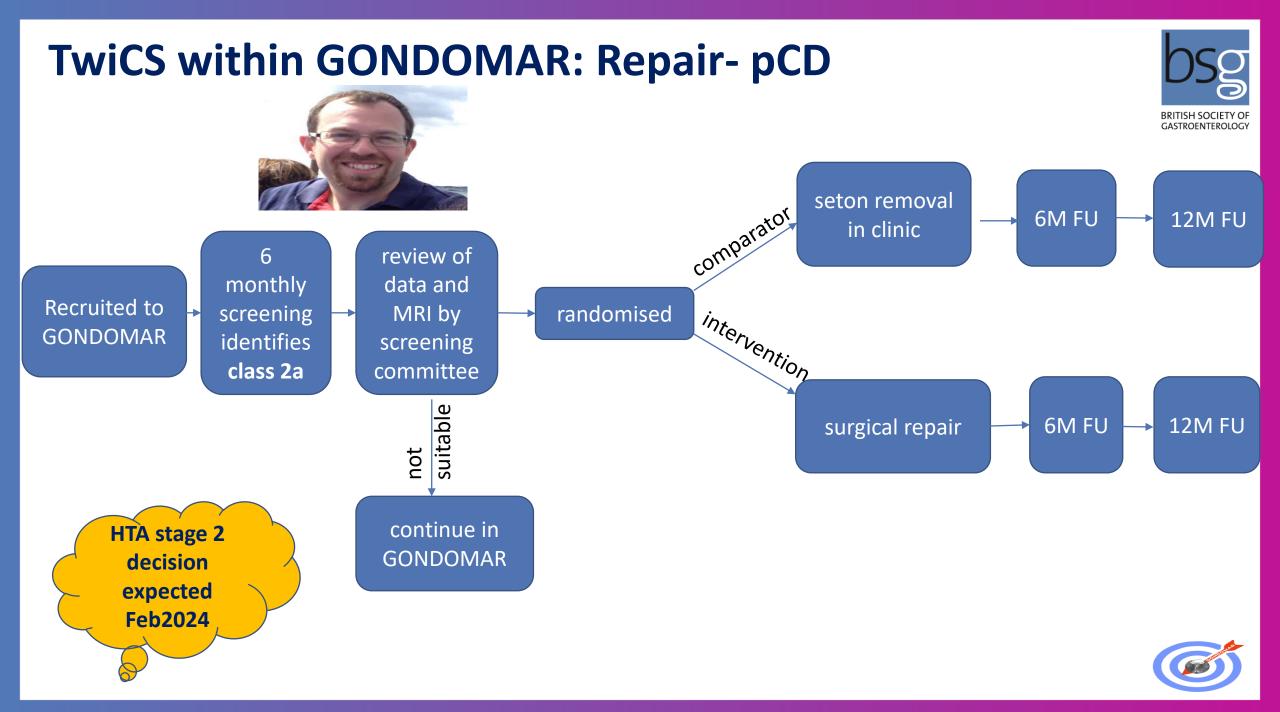

### A plea to IBD investigators

- Please enrol ALL your pCD patients into GONDOMAR platform
- If we win the HTA bid, recruit 2a patients REPAIR-pCDin 2024
- DEFINE being launched Q2 2024
- Other applications in pipeline
- Regardless, we can answer many, many questions about pCD over the coming years