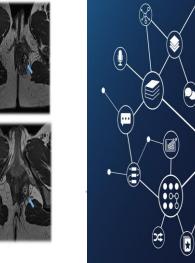

rminants Of Multimodal</u> therapy in peri<u>Anal cRohn's Fistula</u>

#### A cohort platform for CD fistula studies





# What is collected in GONDOMAR platform



- Routinely collected data from fistula onset till enrolment and 6 monthly follow up data after consent : Fistula characteristics , medical surgical treatments, MRI data & images :
- Optional blood and opportunistic fistula biopsies
- Consent for contact

#### Prospective

- Clinical data Fistula characteristics, medical, surgical, treatments, MRI images
- Bio-samples Blood, Stool, opportunistic fistula biopsies
- Routinely collected follow up data 6 monthly
- Consent for contact



### **Current status**





Total = 709 Prospective -54 Retrospective - 655 3500







### What is possible from GONDOMAR cohort data set











#### **Translational discoveries**

Image reconstruction

#### Use of structured datasets

BRITISH SOCIETY OF GASTROENTEROLOGY





### A plea to IBD investigators



- Please enrol ALL your pCD patients into GONDOMAR platform
- If we win the HTA bid, recruit 2a patients REPAIR-pCDin 2024
- DEFINE being launched Q2 2024
- Other applications in pipeline
- Regardless, we can answer many, many questions about pCD over the coming years

## Thanks to funders so far..



THE LEONA M. AND HARRY B. HELMSLEY CHARITABLE TRUST