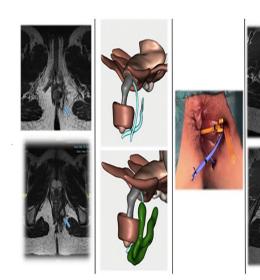

terminants Of Multimodal</u> therapy in peri<u>Anal cRohn's Fistula</u>

#### A cohort platform for CD fistula studies





# What is collected in GONDOMAR platform



- Routinely collected data from fistula onset till enrolment and 6 monthly follow up data after consent : Fistula characteristics , medical surgical treatments, MRI data & images :
- Optional blood and opportunistic fistula biopsies
- Consent for contact

#### Prospective

- Clinical data Fistula characteristics, medical, surgical, treatments, MRI images
- Bio-samples Blood, Stool, opportunistic fistula biopsies
- Routinely collected follow up data 6 monthly
- Consent for contact



### **Current status**





Total = 709 Prospective -54 Retrospective - 655 3500







### What is possible from GONDOMAR cohort data set











#### **Translational discoveries**

Image reconstruction

#### Use of structured datasets

BRITISH SOCIETY OF GASTROENTEROLOGY





### A plea to IBD investigators



- Please enrol ALL your pCD patients into GONDOMAR platform
- If we win the HTA bid, recruit 2a patients REPAIR-pCDin 2024
- DEFINE being launched Q2 2024
- Other applications in pipeline
- Regardless, we can answer many, many questions about pCD over the coming years

## Thanks to funders so far..



THE LEONA M. AND HARRY B. HELMSLEY CHARITABLE TRUST