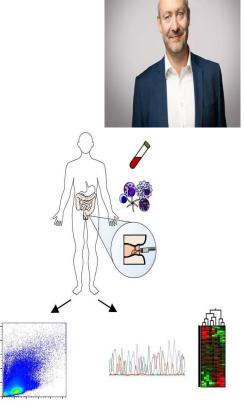

# What is collected in GONDOMAR platform

- Routinely collected data from fistula onset till enrolment and 6 monthly follow up data after consent : Fistula characteristics , medical surgical treatments, MRI data & images :
- Optional blood and opportunistic fistula biopsies
- Consent for contact

#### Prospective

- Clinical data Fistula characteristics, medical, surgical, treatments, MRI images
- Bio-samples Blood, Stool, opportunistic fistula biopsies
- Routinely collected follow up data 6 monthly
- Consent for contact