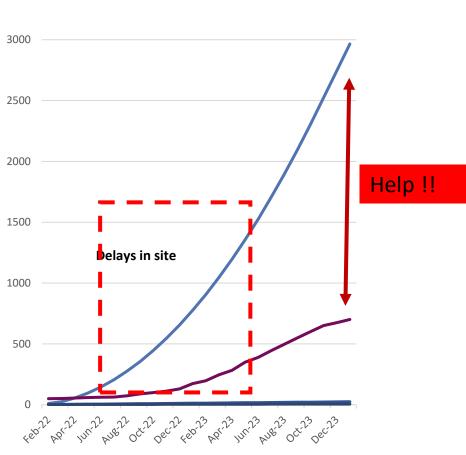

# GONDOMAR : <u>GOals, Needs and Determinants Of Multimodal</u> therapy in peri<u>Anal cRohn's Fistula</u>

#### A cohort platform for CD fistula studies





# What is collected in GONDOMAR platform



- Routinely collected data from fistula onset till enrolment and 6 monthly follow up data after consent : Fistula characteristics , medical surgical treatments, MRI data & images :
- Optional blood and opportunistic fistula biopsies
- Consent for contact

#### Prospective

- Clinical data Fistula characteristics, medical, surgical, treatments, MRI images
- Bio-samples Blood, Stool, opportunistic fistula biopsies
- Routinely collected follow up data 6 monthly
- Consent for contact



### **Current status**





Total = 709 Prospective -54 Retrospective - 655 3500







### What is possible from GONDOMAR cohort data set











#### **Translational discoveries**

Image reconstruction

#### Use of structured datasets

BRITISH SOCIETY OF GASTROENTEROLOGY





### A plea to IBD investigators



- Please enrol ALL your pCD patients into GONDOMAR platform
- If we win the HTA bid, recruit 2a patients REPAIR-pCDin 2024
- DEFINE being launched Q2 2024
- Other applications in pipeline
- Regardless, we can answer many, many questions about pCD over the coming years

## Thanks to funders so far..



THE LEONA M. AND HARRY B. HELMSLEY CHARITABLE TRUST