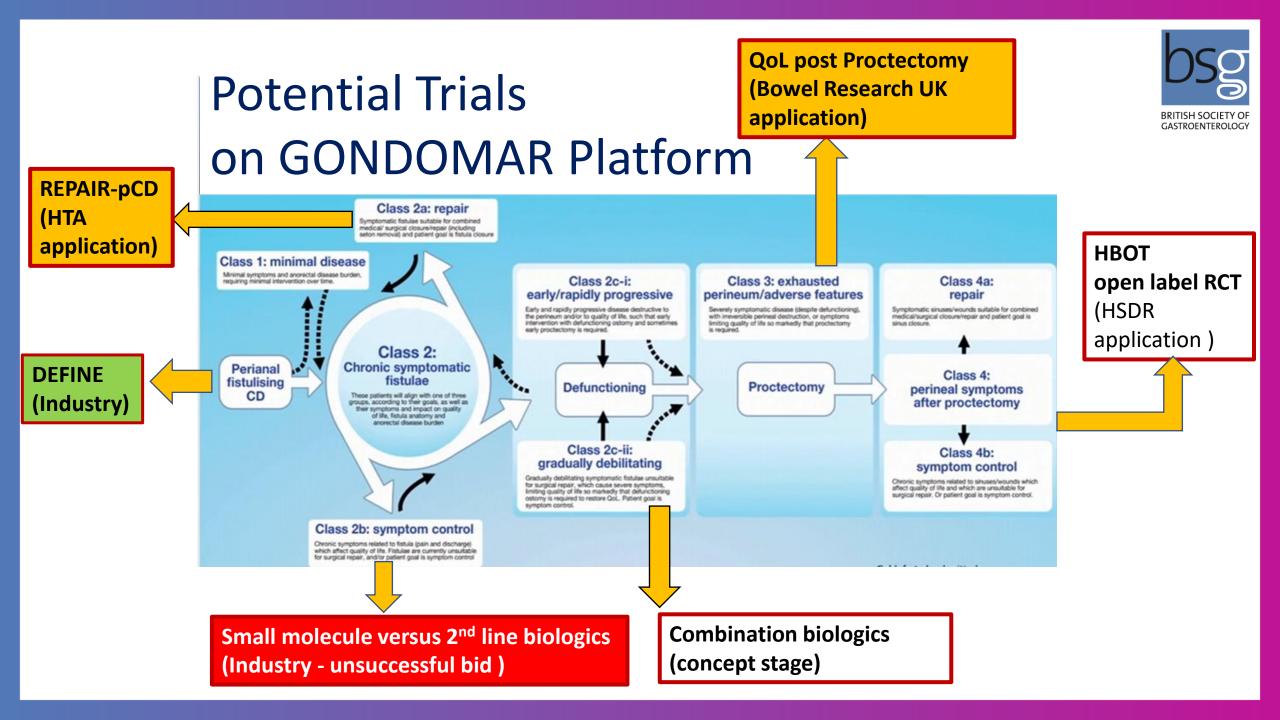

### A plea to IBD investigators

- Please enrol ALL your pCD patients into GONDOMAR platform
- If we win the HTA bid, recruit 2a patients REPAIR-pCDin 2024
- DEFINE being launched Q2 2024
- Other applications in pipeline
- Regardless, we can answer many, many questions about pCD over the coming years