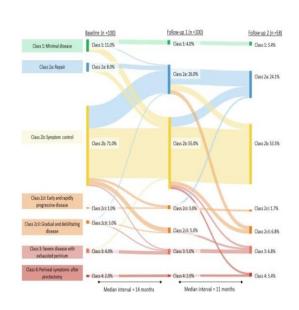

d Determinants Of Multimodal</u> therapy in peri<u>Anal cRohn's Fistula</u>

#### A cohort platform for CD fistula studies





# What is collected in GONDOMAR platform



- Routinely collected data from fistula onset till enrolment and 6 monthly follow up data after consent : Fistula characteristics , medical surgical treatments, MRI data & images :
- Optional blood and opportunistic fistula biopsies
- Consent for contact

#### Prospective

- Clinical data Fistula characteristics, medical, surgical, treatments, MRI images
- Bio-samples Blood, Stool, opportunistic fistula biopsies
- Routinely collected follow up data 6 monthly
- Consent for contact



### **Current status**





Total = 709 Prospective -54 Retrospective - 655 3500







### What is possible from GONDOMAR cohort data set











#### **Translational discoveries**

Image reconstruction

#### Use of structured datasets

BRITISH SOCIETY OF GASTROENTEROLOGY





### A plea to IBD investigators



- Please enrol ALL your pCD patients into GONDOMAR platform
- If we win the HTA bid, recruit 2a patients REPAIR-pCDin 2024
- DEFINE being launched Q2 2024
- Other applications in pipeline
- Regardless, we can answer many, many questions about pCD over the coming years

## Thanks to funders so far..



THE LEONA M. AND HARRY B. HELMSLEY CHARITABLE TRUST